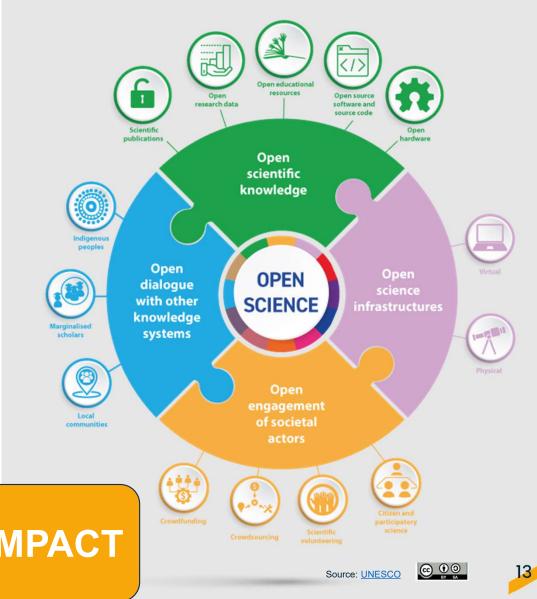

#### **ECIU University & Open Science**

Choosing open science means...

- □ Increase visibility
- Make research results accessible to everyone
- Share the data and the methods used
- Guarantee better documented research and encourage progress
- Improve the credibility of research in society
- □ Increase transparency

Source:UNESCO