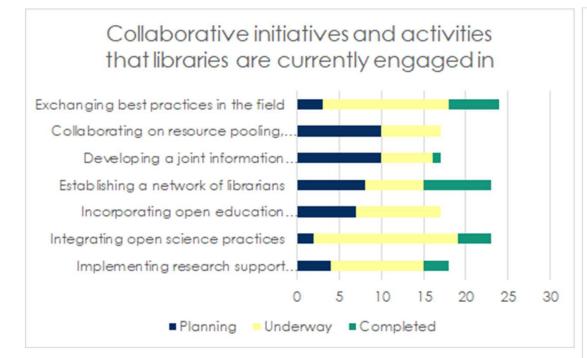

#### What are the expected benefits of the activities in which libraries are involved?

What are the benefits already observed?

**Short term benefits:** operational training catalogues for students and collaboration between library staff, fostering a trusted environment for rapid project initiation Long term benefits: the development of culture of open science, internationalisation efforts and the transformation of libraries into more globally inclusive spaces