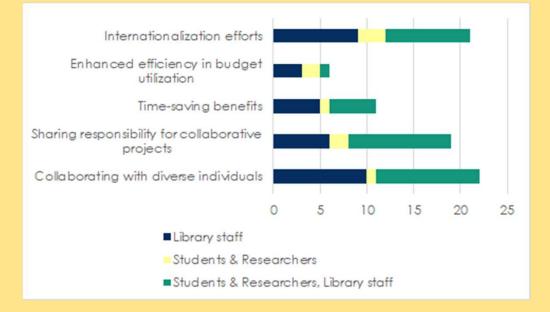

#### What are the expected benefits of the activities in which libraries are involved?

What are the benefits already observed?

**Short term benefits:** operational training catalogues for students and collaboration between library staff, fostering a trusted environment for rapid project initiation Long term benefits: the development of culture of open science, internationalisation efforts and the transformation of libraries into more globally inclusive spaces