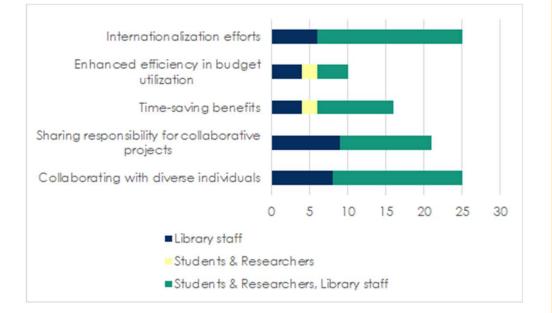

#### What are the expected benefits of the activities in which libraries are involved?

What are the benefits already observed?

**Short term benefits:** operational training catalogues for students and collaboration between library staff, fostering a trusted environment for rapid project initiation Long term benefits: the development of culture of open science, internationalisation efforts and the transformation of libraries into more globally inclusive spaces