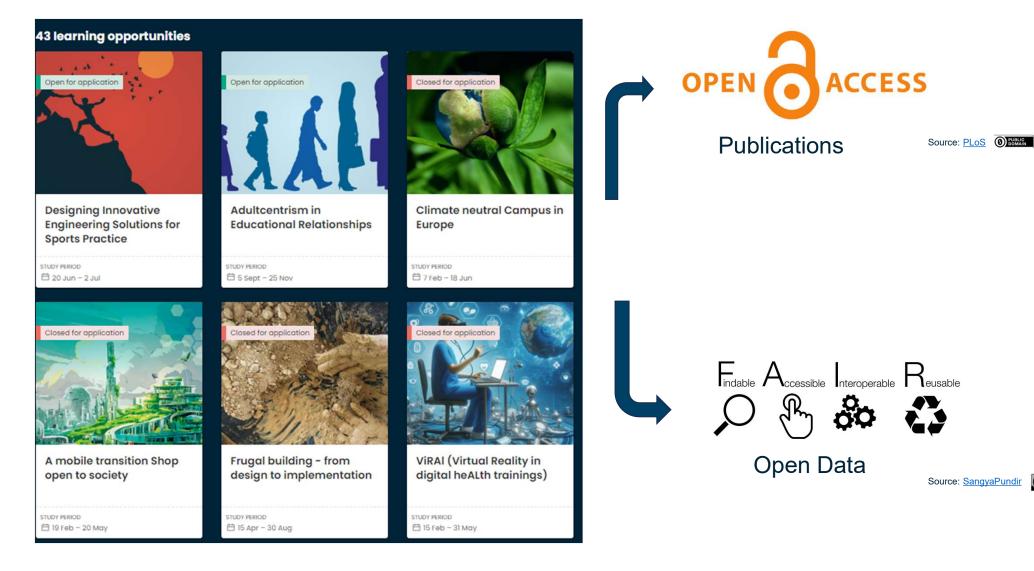

#### Micro-Modules

Deepen your knowledge, gain new skills, and challenge your way of thinking with a vast selection of courses.

120

# ECIU University - Micromodules

STUDY PERIOD

🗄 5 Sept - 25 Nov

STUDY PERIOD

🛱 16 Feb - 15 Jul

Energy in transportation

STUDY PERIOD

🖽 16 Feb - 15 Jul

Swedish for Foreign

Students - level Al

STUDY PERIOD

🛱 19 Aug - 19 Jan

Games, Gamification, Serious Games and Accessibility

STUDY PERIOD 🛱 6 Aug - 31 Dec

Visuals to Text

STUDY PERIOD 🛱 6 Aug - 31 Dec