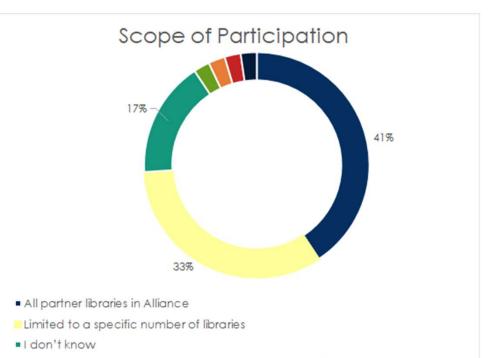

# 2nd Survey: Role and Activities of University Libraries in European University Alliances

The legal, financial and organizational complexities surrounding alliances make it a complex issue.

- There's no contact between the libraries within the Aliance yet
- Partners are not necessary librarians but also searchers in the others universities
- All partners libraries for the actions led by our network
- All Alliance partner libraries present at the time of project funding