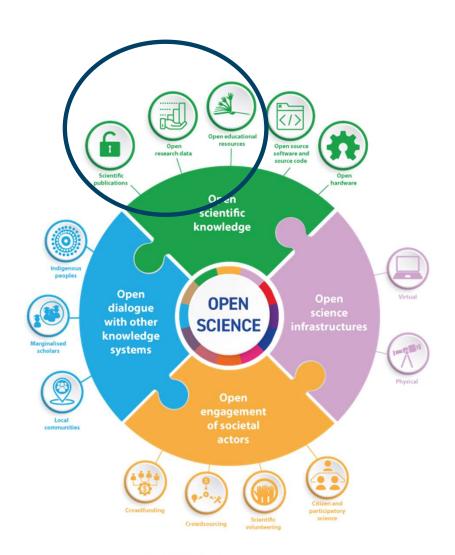

#### ECIU University and Open Science

#### **ECIU University & Open Science**

Choosing open science means...

- □ Increase visibility
- Make research results accessible to everyone
- Share the data and the methods used
- Guarantee better documented research and encourage progress
- Improve the credibility of research in society
- □ Increase transparency