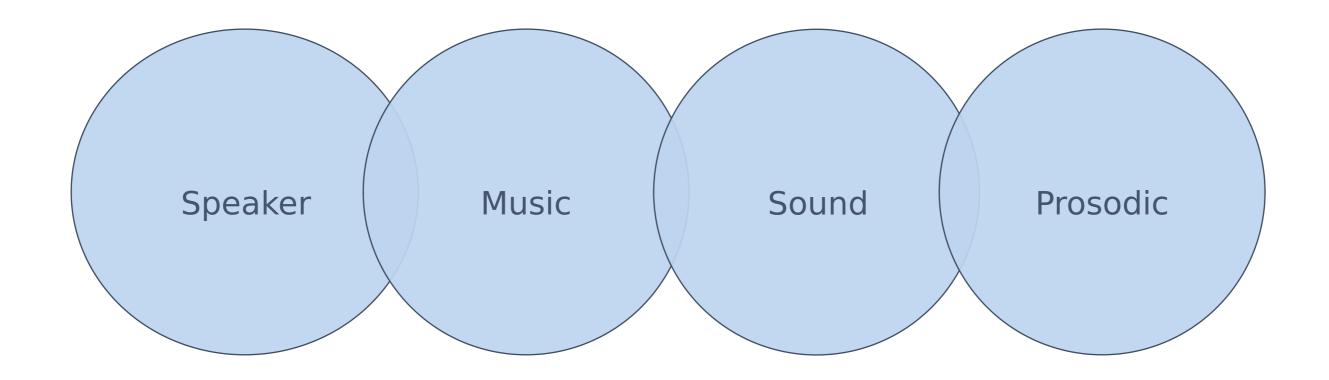

## Speaker identification

#### Off-screen

Italics

#### **On-screen**

- Colours
- Dashes
- Labels: (Name)
- Displacement

## On-screen speaker

Hello, Rose. Hi, Marc.

Hello, Rose. Hi, Marc.

-Hello, Rose. -Hi, Marc. (Rose) How are you doing? (Marc) Very well, thanks!

#### Music

(Title of the song)

POP MUSIC ON RADIO

Lyrics

#### Sound effects

(knock)

(GUNFIRE)

(keyboard clicking)

## Tone, volume, rhythm

(IRONY)

(WHISPERING)

(Everything that matters...is a mystery)