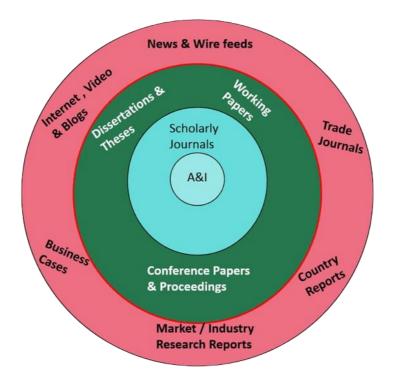

| End Date:<br>Day ▼ Month ▼ Year                                                                 |
|             | University<br>repository (DDD) | More information | ⇔ Subject contains econom* oil                                                                                         | ₽ SEARCH                                                                                        |

#### **Actions wih the results**





#### To read the full text



### Databases

#### Ways to Access the databases



#### Access through the Subject Guides

Another possibility, is to access through the Subject Guides



## ABI/Inform

#### Main advantage of ABI/Inform

 ✓ Excellent combination of academic and nonacademic economic content.



#### Types of documents in ABI Inform Collection



#### **ABI/Inform LibGuides**

|                           | ProQuest L                                                                                                                                                                                 | ibQuides