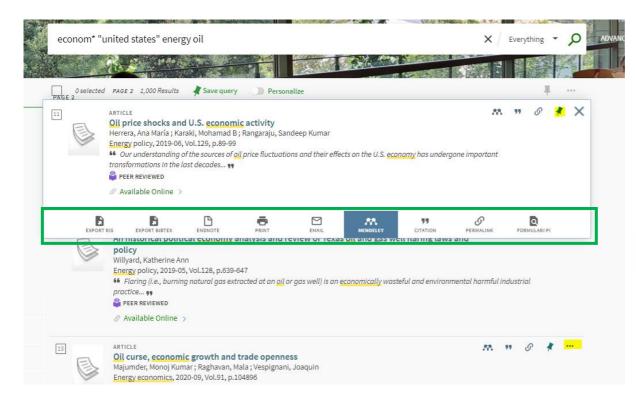

contains     econom* oil       AND     Any field     contains     Enter a search term | Material Type<br>All items ▼<br>Language<br>Any language ▼<br>Start Date:<br>Day ▼ Month ▼ Year |
|             |                                | Reading lists    | + ADD A NEW LINE SCLEAR                                                                                                | End Date:<br>Day ▼ Month ▼ Year                                                                 |
|             | University<br>repository (DDD) | More information | ⇔ Subject contains econom* oil                                                                                         | ₽ SEARCH                                                                                        |

#### **Actions wih the results**





#### To read the full text



### Databases

#### Ways to Access the databases



#### Access through the Subject Guides

Another possibility, is to access through the Subject Guides



## ABI/Inform

#### Main advantage of ABI/Inform

 ✓ Excellent combination of academic and nonacademic economic content.



#### Types of documents in ABI Inform Collection



#### **ABI/Inform LibGuides**

|                           | ProQuest L                                                                                                                                                                                 | ibQuides