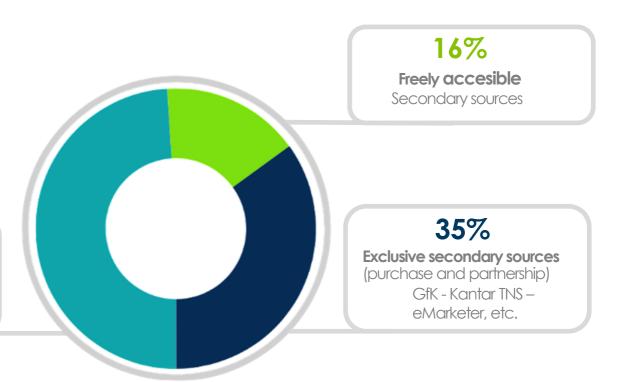

#### The Data Collection

Statista bundles data from more than 22,500 different sources.

#### 49%

**Exclusive** own statistics analyses, forecasts & surveys from *Statista* market research.