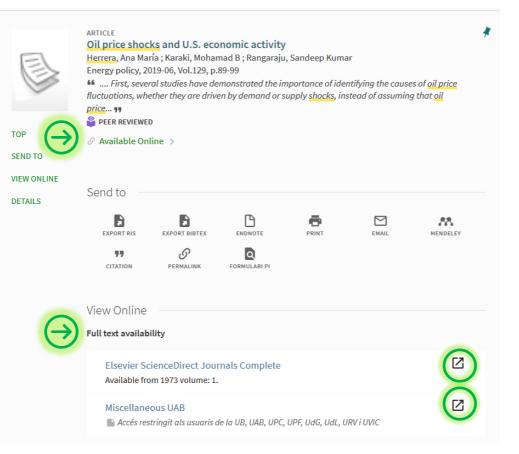

AND     Any field     contains     Enter a search term | Material Type<br>All items ▼<br>Language<br>Any language ▼<br>Start Date:<br>Day ▼ Month ▼ Year |
|             |                                | Reading lists    | + ADD A NEW LINE SCLEAR                                                                                                | End Date:<br>Day ▼ Month ▼ Year                                                                 |
|             | University<br>repository (DDD) | More information | ⇔ Subject contains econom* oil                                                                                         | ₽ SEARCH                                                                                        |

#### **Actions wih the results**





#### To read the full text



### Databases

#### Ways to Access the databases



#### Access through the Subject Guides

Another possibility, is to access through the Subject Guides



## ABI/Inform

#### Main advantage of ABI/Inform

 ✓ Excellent combination of academic and nonacademic economic content.



#### Types of documents in ABI Inform Collection



#### **ABI/Inform LibGuides**

|                           | ProQuest L                                                                                                                                                                                 | ibQuides