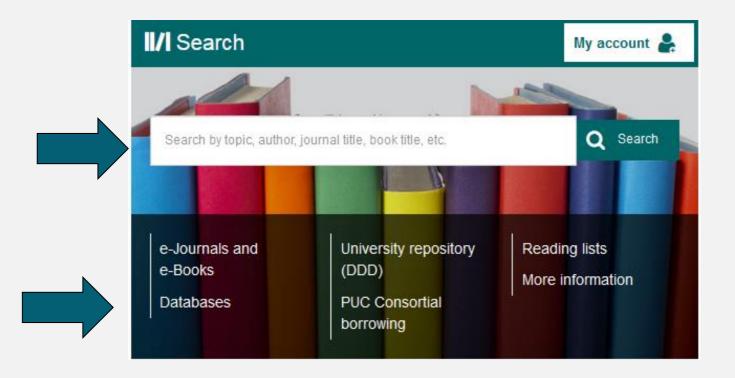

#### **The Search Tool**

Tool that allows the simultaneous search of **all the resources** of the UAB Libraries, **both printed and electronic**, offering **access to the full text**.

You can search articles, books, book chapters, databases, etc. at the same time