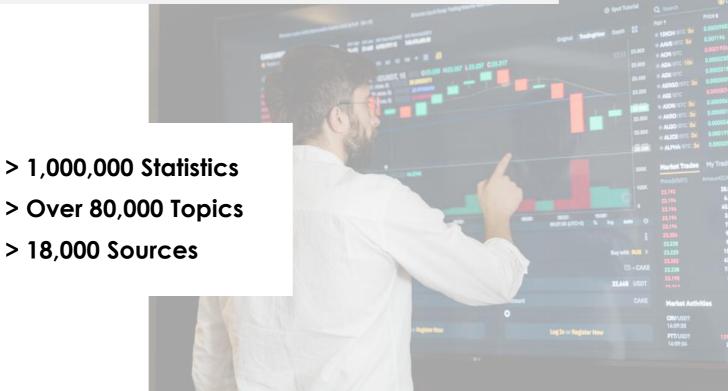

#### The Data Collection

Statista bundles data from more than 22,500 different sources.